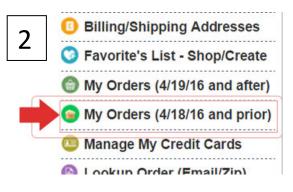

## **Past Orders**

In your account if you placed orders on our older system prior to 4/18/16, your orders have been imported into your account. Log in and click on **My Orders (4/18/16 and prior)** 

There you will be able to see all of your past orders including the following: